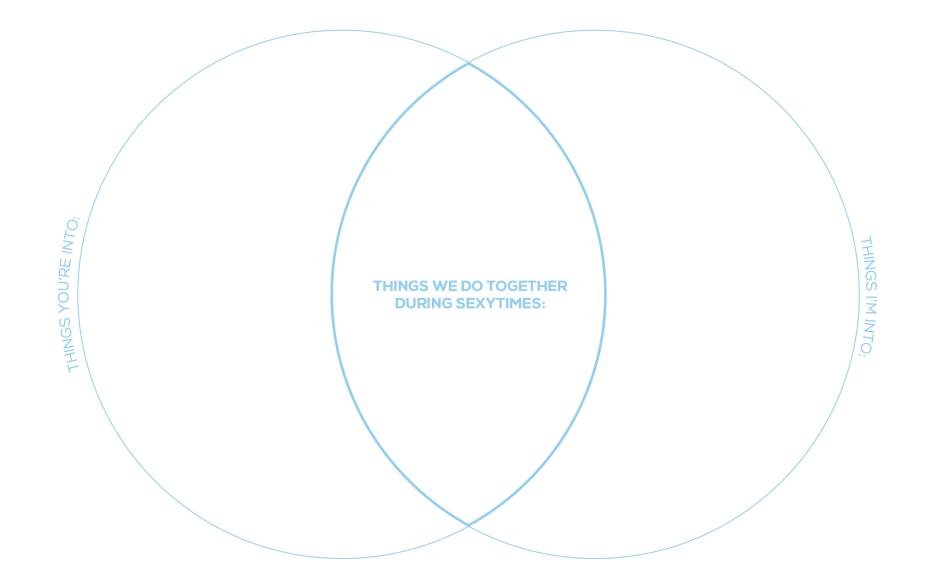

| Monogamy                               | Fetish     |
| Using latex gloves                  | • • • • • • • • • • • • • • • • • • • • • • • • • • • • • • • • • • • • • • • • • • • • • • • • • • • • • • • • • • • • • • • • • • • • • • • • • • • • • • • • • • • • • • • • • • • • • • • • • • • • • • • • • • • • • • • • • • • • • • • | "Fuck buddy"                                                                 | Threesome                              |            |

### WHERE I DRAW THE LINES

Draw lines through the boxes where your boundaries are and write small explanations. **What kind of lines you draw are totally up to you, as is what you write.** In blank boxes, create your own words that you'd like to draw boundaries around.



# WHERE WE INTERSECT