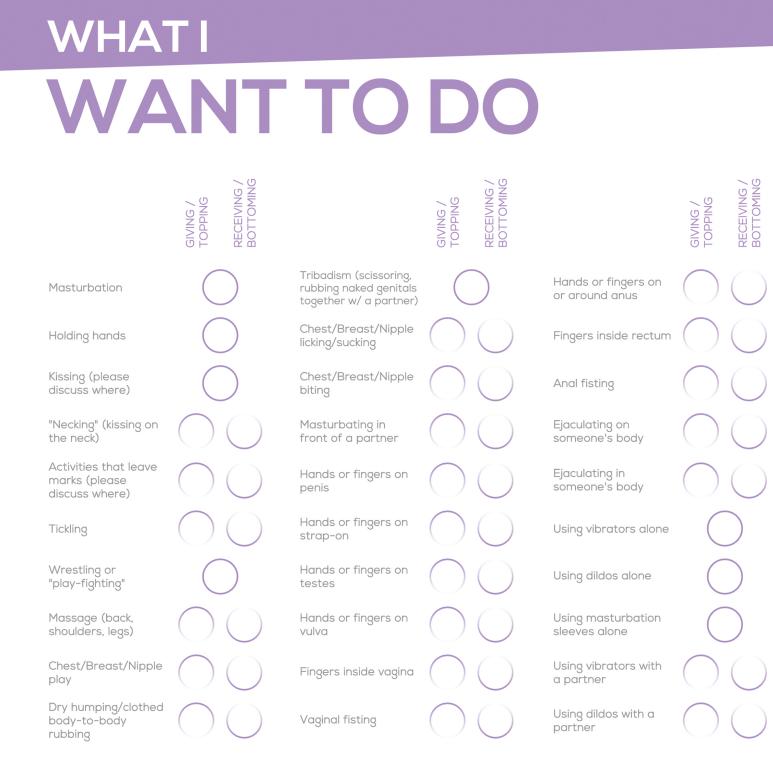

We're gonna kind of make this like the hanky code. Check the circle on the left for giving / topping and the right for receiving / bottoming. If it's kind of a mutual activity, or one you do by yourself, one circle will be provided. If you can think of a way for those activities to be topped or bottomed, add a second circle because you're badass smart like that. If something doesn't apply to you and your partner(s), mark it N/A. If there's something you like to fantasize and talk dirty about, but you don't want to do it IRL, mark it FA. Remember, this worksheet is meant to be hella customized. Add shit! Mark it up! Color outside the lines. We're not the sex czars, probably we don't know everything (probably). As helpful as lists are, we can't be reduced to them, so see this for what it is-a tool, a jumping off point for conversation.

#### WHAT I WANT TO DO (CONT'D)