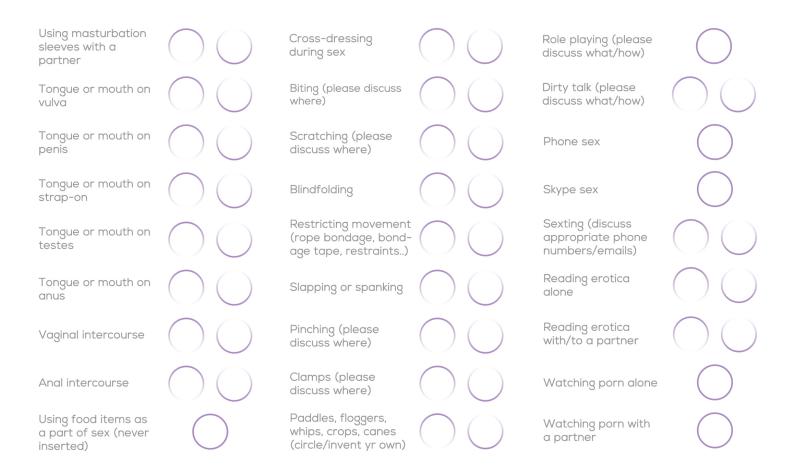

We're gonna kind of make this like the hanky code. Check the circle on the left for giving / topping and the right for receiving / bottoming. If it's kind of a mutual activity, or one you do by yourself, one circle will be provided. If you can think of a way for those activities to be topped or bottomed, add a second circle because you're badass smart like that. If something doesn't apply to you and your partner(s), mark it N/A. If there's something you like to fantasize and talk dirty about, but you don't want to do it IRL, mark it FA. Remember, this worksheet is meant to be hella customized. Add shit! Mark it up! Color outside the lines. We're not the sex czars, probably we don't know everything (probably). As helpful as lists are, we can't be reduced to them, so see this for what it is-a tool, a jumping off point for conversation.

#### WHAT I WANT TO DO (CONT'D)